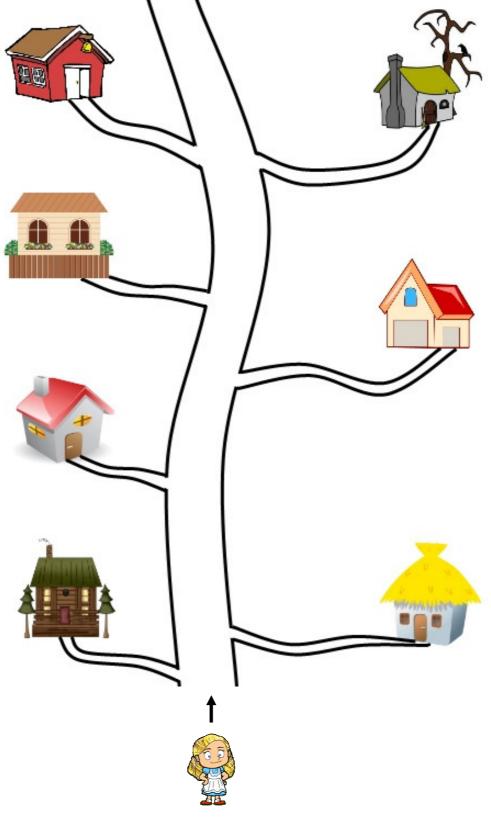

This is a map of the street where Goldilocks lives.

Goldilocks starts here

14. Goldilocks' house is **3rd** on the **left**.

Tick ( $\sqrt{}$ ) it.