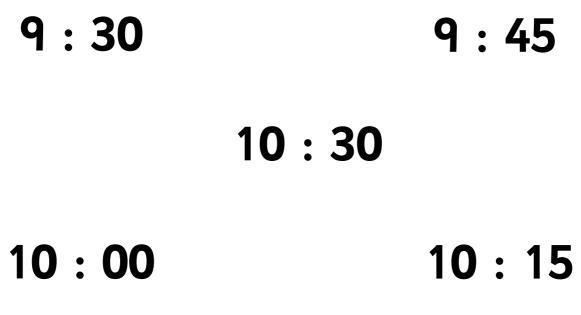

1. How many is **half** the set?

pencils

Goldilocks left her house at **9 o' clock** to go for a walk in the forest.

She arrived at the three bears' cottage **1 hour and 30 minutes** later.

**3.** Draw a ring around the time Goldilocks got to the three bears' cottage.